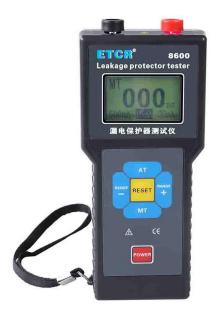

## **Product Function**

Testing leakage operating time of various leakage protector.

## **Product Features**

- 1. Test current from 0 to 500mA of 10 gears (15, 30, 50, 75, 100, 150, 200, 250, 300, 500mA).
- 2. Test leakage operating time range: 0~999ms.
- 3. The instrument is high accuracy, small in size and light in weight, easy to carry, especially suitable for on-site detection of leakage protector.

## **Technical Specification**

| Model                              | ETCR8600                                                                                                                                                             |
|------------------------------------|----------------------------------------------------------------------------------------------------------------------------------------------------------------------|
| Test Leakage Operating Time Range  | 0~999ms                                                                                                                                                              |
| Leakage Operating Display Accuracy | ±5%rdg+3dgt                                                                                                                                                          |
| Gears Current Accuracy             | ±10%rdg+2dgt                                                                                                                                                         |
| Leakage Current Gears              | 15, 30, 50, 75, 100, 150, 200, 250, 300, 500mA                                                                                                                       |
| Power Supply                       | DC 6V alkaline dry battery LR03 1.5VX4PCS                                                                                                                            |
| LCD Size                           | Display area: 44mmX27mm                                                                                                                                              |
| Failure Information Indication     | LCD display "fault" failure information indication, it is possible that the rated initiating current grade of tested is too small or the leakage protector is faulty |
| Test Wire Length                   | 1.5M                                                                                                                                                                 |
| Test Mode                          | Manual or automatic                                                                                                                                                  |
| Battery Voltage                    | When the battery voltage lower than 4.8V, low battery voltage symbol display, and remind to replace the battery. The measurement value is also accurate at this time |
| Working Current                    | 40mA Max                                                                                                                                                             |
| Rated Voltage                      | AC 220V                                                                                                                                                              |
| Tester Weight                      | 290g (with battery)                                                                                                                                                  |
| Tester Dimension                   | 170mmX75mmX30mm                                                                                                                                                      |
| Test Line Voltage                  | Below AC 250V                                                                                                                                                        |
| Working Temperature                | -10°C~40°C; below 80%RH                                                                                                                                              |
| Accessories                        | Host: 1PCS; Probe test wire: 2PCS; Alligator clip : 1PCS; Socket test wire: 2PCS; Instrument bag: 1PCS; LR03 1.5V: 4PCS                                              |